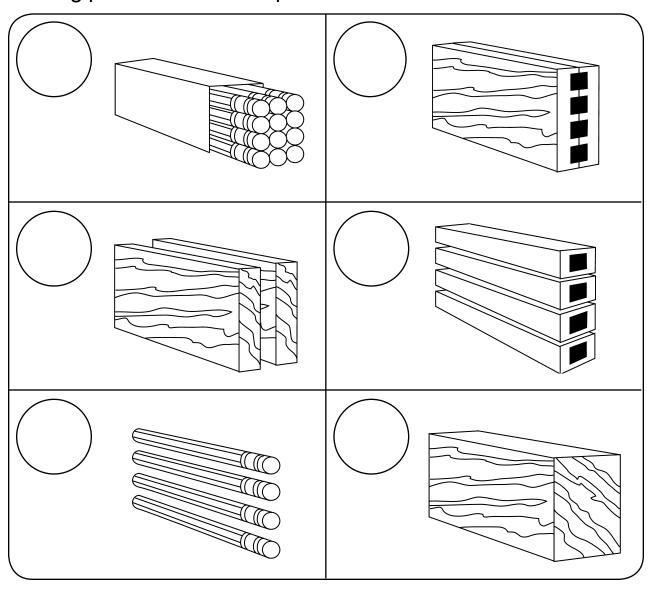

#### **Pencil Factory**

Number the pictures to show the order of steps in making pencils. Then complete the sentence.

To make pencils, people in a factory \_\_\_\_\_

-----