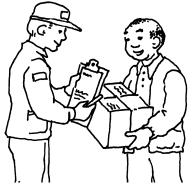

### Buy, Sell, and Save

Choose a sentence from the box to tell about each picture.

Sellers save some of their money.
Sellers sell goods to earn money.
Sellers buy things they need.

| <br> |
|------|

2

3

| Ν | ame      |  |
|---|----------|--|
|   | $\alpha$ |  |