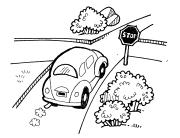

### Who Is Obeying the Law?

Color each person who is obeying the law.

Draw an X on each person who is not.

\$50 FINE FOR LITTERING

Harcourt

| Name |
|------|
|------|

| Date |
|------|
|------|