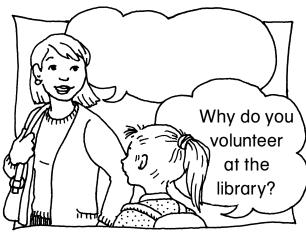

#### **Work Chat**

Finish the cartoon. Write an answer each person might give.

| 3 | - |   |   |   |   |   |   |   |   |   |   |   |   |   |   |   |   |   |   |   |   |   |   |   |   |   |   |   | _ | _ | _ | - |
|---|---|---|---|---|---|---|---|---|---|---|---|---|---|---|---|---|---|---|---|---|---|---|---|---|---|---|---|---|---|---|---|---|
|   | - | - | - | - | - | - | - | - | - | - | - | - | - | - | - | - | - | - | - | - | - | - | - | - | - | - | - | - | - | - | - | • |