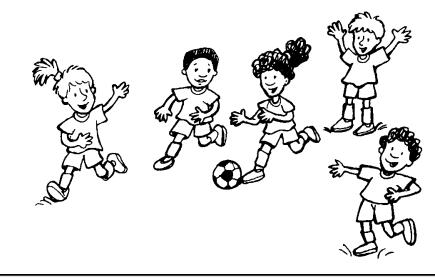

# Solve a Problem

Five children want to play soccer, but they cannot make two teams with the same number of players. List two ways they can solve this problem.