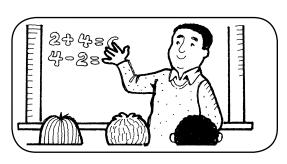

### Who Is the Leader?

Draw a line to match each clue with a leader. Then write the name of the leader on the line.

I tell a team how to play.

\_\_\_\_

I am a \_\_\_\_\_\_.

2 I make sure swimmers follow rules at the pool.

\_\_\_\_

I am a \_\_\_\_\_\_.

3 I am in charge of a city.

-----

I am a \_\_\_\_\_\_.

I am a \_\_\_\_\_\_.

teacher

coach

lifeguard

mayor