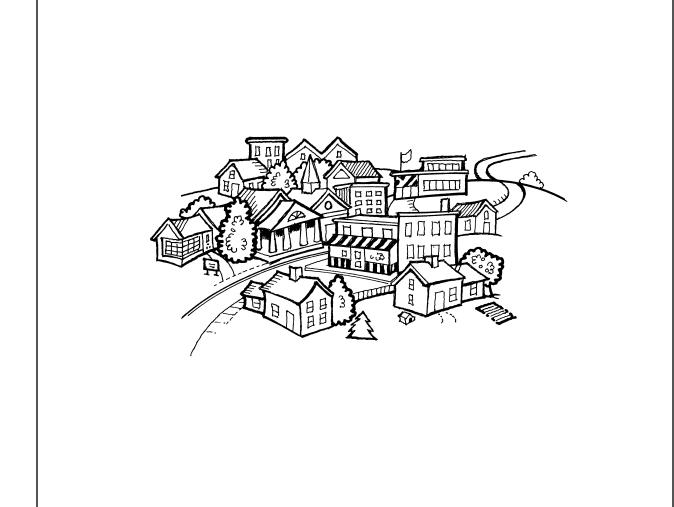

### **Land and Water Around Us**

Is this town near mountains or hills? Is it on a plain? Is there a lake or a river nearby? Draw the land and water around the town.