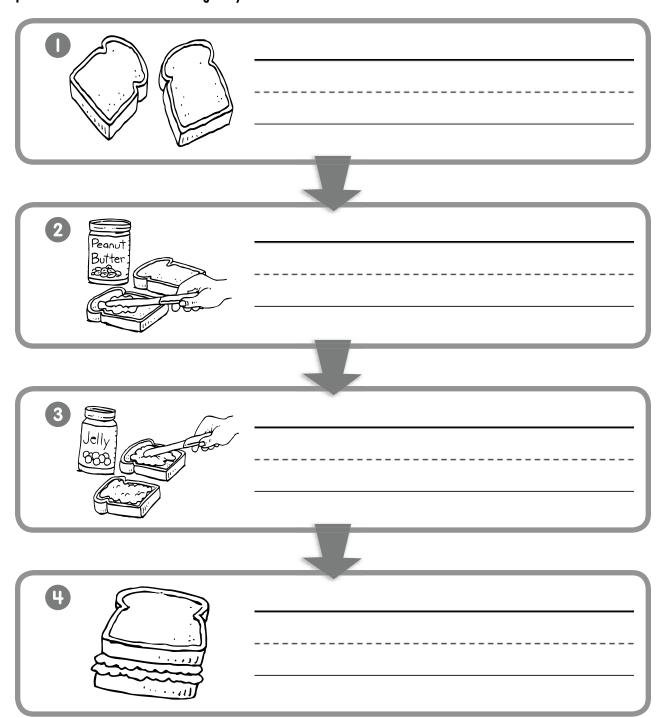

# CHART AND GRAPH SKILLS Make a Sandwich

Label the flowchart to show how to make a peanut butter and jelly sandwich.