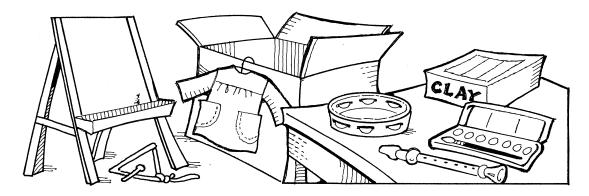

Mrs. Garza and Mr. Todd have new school supplies. Mrs. Garza teaches music. Mr. Todd teaches art.

Look at the picture. Which things go in each room? Draw pictures to complete the table.

| New School Supplies |                 |  |  |
|---------------------|-----------------|--|--|
| Mrs. Garza's Room   | Mr. Todd's Room |  |  |
|                     |                 |  |  |
|                     |                 |  |  |
|                     |                 |  |  |
|                     |                 |  |  |
|                     |                 |  |  |
|                     |                 |  |  |
|                     |                 |  |  |
|                     |                 |  |  |