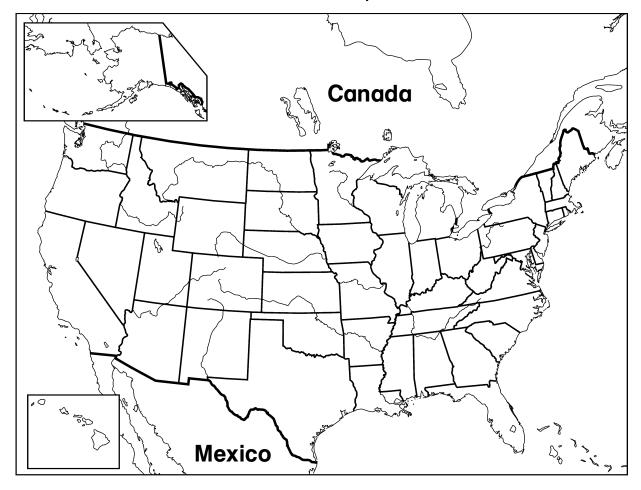

### Where You Live

Follow the directions below the map.

- Color your state green.
- 2 Place a red dot where your community is located in your state.
- 3 Color the rest of your country brown.