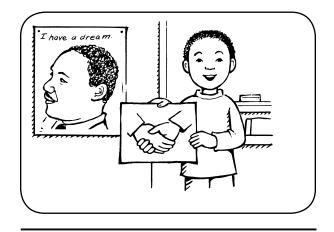

## **Following Rules**

Read the paragraph, and then answer the questions.

Victor's class has rules for using the computer. One rule is to finish schoolwork before using the computer. Victor did not follow this rule. The next day, he could not use the computer.

- What rule did Victor break?
- 2 What happened because he broke the rule?
- Why would it have been better for Victor to follow the rule?