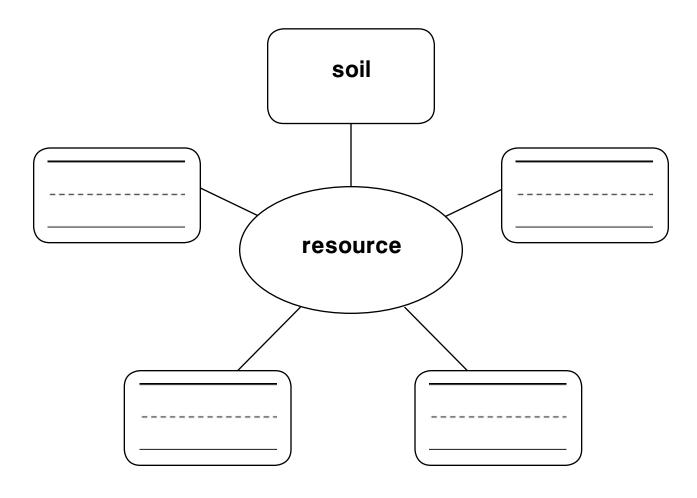

# STUDY SKILLS Build Vocabulary

Complete the web for the word **resource**. Add words to your web that name resources.