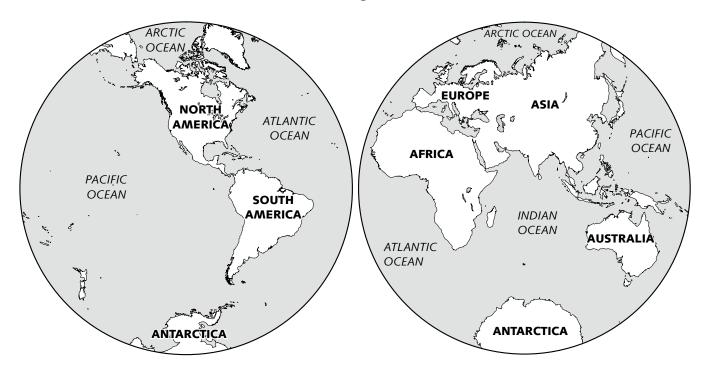

# MAP AND GLOBE SKILLS Color a Globe

Follow the directions below the globes.

- Find Africa. Color it green.
- 2 Find the continent where you live. Color it yellow.
- 3 Find the Atlantic Ocean. Color it blue.
- Find Australia. Color it red.