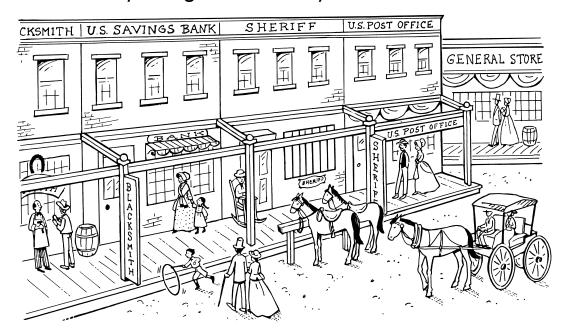

### Who Is the Leader?

Draw a line to match each clue with a leader. Then write the name of the leader on the line.

I tell a team how to play.

\_\_\_\_

I am a \_\_\_\_\_\_.

2 I make sure swimmers follow rules at the pool.

\_\_\_\_

I am a \_\_\_\_\_\_.

3 I am in charge of a city.

-----

I am a \_\_\_\_\_\_.

I am a \_\_\_\_\_\_.

teacher

coach

lifeguard

mayor

### **Government Workers**

firefighter

park ranger

librarian

police officer

Write the name of a government worker to complete each sentence.

-

A \_\_\_\_\_\_ helps us find books to read.

2 A \_\_\_\_\_ helps when there is a fire.

3 A \_\_\_\_\_ makes sure people follow laws.

4 A \_\_\_\_\_ keeps parks safe.