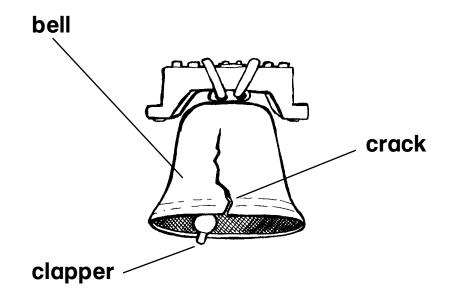

Read the diagram to answer the questions.

This is a diagram of the

\_\_\_\_\_\_.

- 2 The part that hits the bell to make it ring is called a
- 3 What else do you learn about the Liberty Bell from this diagram?