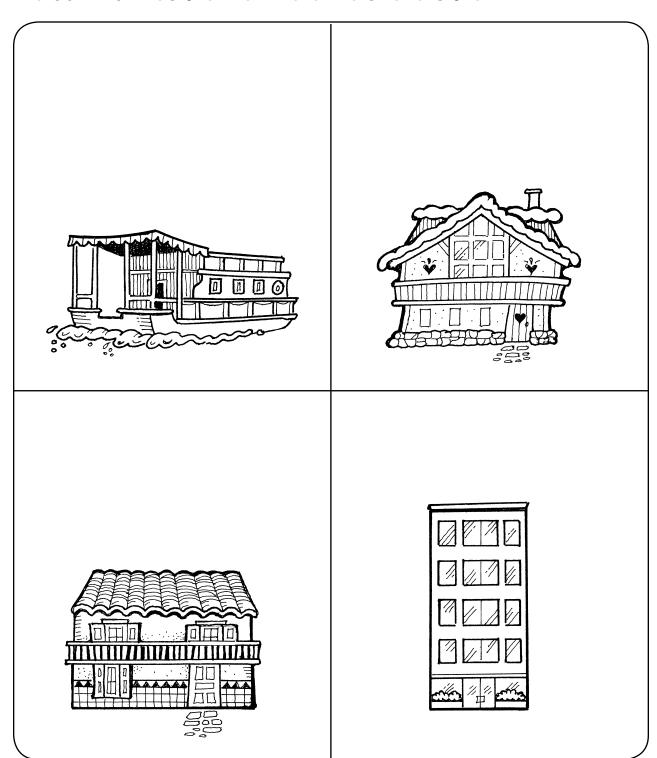

### **Different Kinds of Shelters**

Look at the different kinds of shelters. Then draw to show what the communities are like where the shelters are.

Use after reading Unit 2, Lesson 3, pages 68–71.