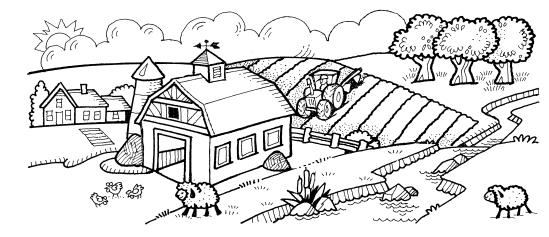

### **Mapping Symbols**

Color the pictures in the map key and on the map. Then draw a new symbol in the map key and on the map.

Map Key

house

school

park

store

library

bank

street

stop sign hospital