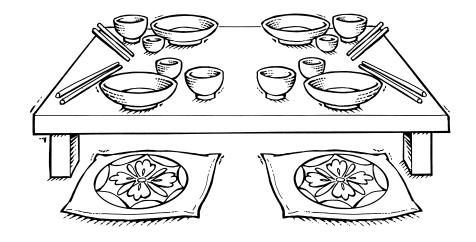

#### Let's Eat!

Read the sentences. Write a check mark  $(\boxtimes)$  next to the customs you share. Then write about your family's customs for meals.

In Japan, people eat their meals at a low table. They sit on pillows and eat with chopsticks. They enjoy talking with family and friends.

| sit at a table   | eat with chopsticks          |
|------------------|------------------------------|
| sit on pillows   | talk with family and friends |
|                  |                              |
| In my family, we |                              |
|                  |                              |