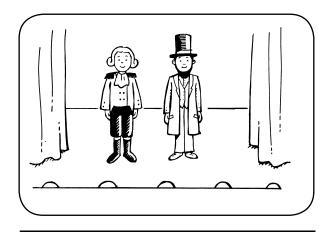

## **Our Country's History**

Write the word from the box that each sentence tells about.

Mayflower Constitution settler England freedom

• The first 13 colonies were ruled by this country.

-----

2 The first settlers sailed to North America on this ship.

-----

3 This is someone who makes a home in a new place.

\_\_\_\_\_

4 Americans celebrate this on Independence Day.

-----

**5** This is a set of rules for our country.

\_\_\_\_\_