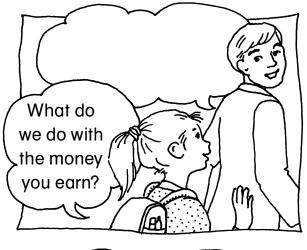

#### **Work Chat**

Finish the cartoon. Write an answer each person might give.

| 3 | - |   |   |   |   |   |   |   |   |   |   |   |   |   |   |   |   |   |   |   |   |   |   |   |   |   |   |   | _ | _ | _ | - |
|---|---|---|---|---|---|---|---|---|---|---|---|---|---|---|---|---|---|---|---|---|---|---|---|---|---|---|---|---|---|---|---|---|
|   | - | - | - | - | - | - | - | - | - | - | - | - | - | - | - | - | - | - | - | - | - | - | - | - | - | - | - | - | - | - | - | • |