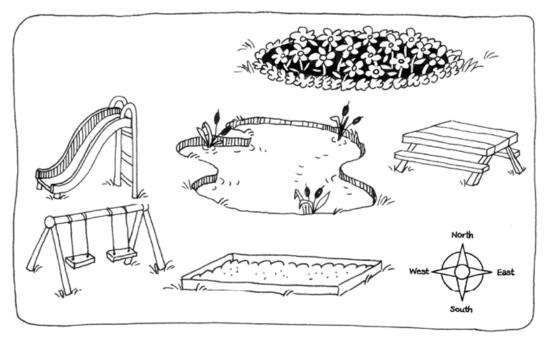

# MAP AND GLOBE SKILLS Following Directions

Color the answers to the questions.

- What is south of the pond? Color it brown.
- 2 What is west of the sandbox? Color it red.
- 3 What is north of the picnic table? Color it green.

Circle the word that tells which way to go.

- from the garden to the pond north south east west
- from the playground to the picnic table north south east west