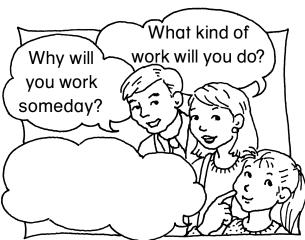

#### **Work Chat**

Finish the cartoon. Write an answer each person might give.

| 3 | - |   |   |   |   |   |   |   |   |   |   |   |   |   |   |   |   |   |   |   |   |   |   |   |   |   |   |   | _ | _ | _ | - |
|---|---|---|---|---|---|---|---|---|---|---|---|---|---|---|---|---|---|---|---|---|---|---|---|---|---|---|---|---|---|---|---|---|
|   | - | - | - | - | - | - | - | - | - | - | - | - | - | - | - | - | - | - | - | - | - | - | - | - | - | - | - | - | - | - | - | • |