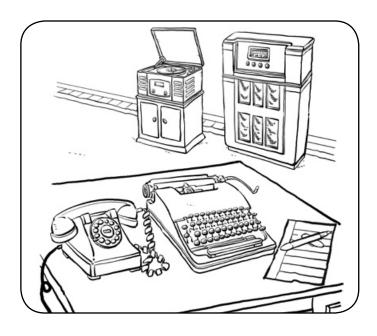

# STUDY SKILLS Use Visuals

Look at the picture. Use it to answer the questions.

What did people use in the past to communicate?

- 2 How did people listen to music?
- 3 How has life changed?