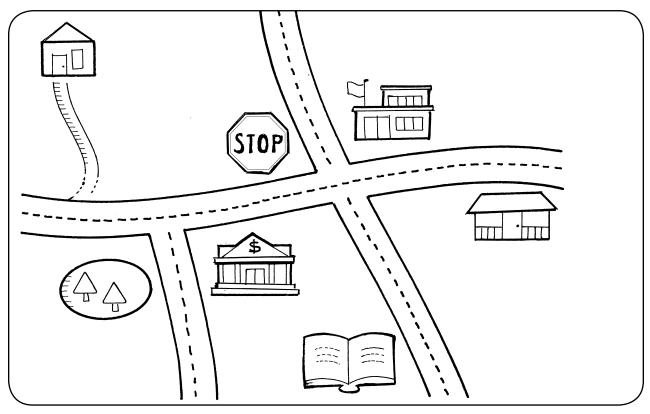

### **Mapping Symbols**

Color the pictures in the map key and on the map. Then draw a new symbol in the map key and on the map.

Map Key

house

school

park

store

library

bank

street

stop sign hospital