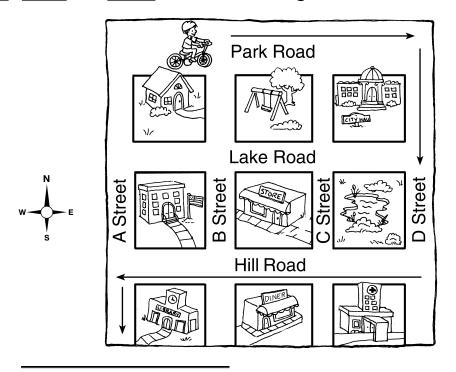

## MAP AND GLOBE SKILLS Mike's Route

Follow Mike's route to the library. Write <u>north</u>, south, east, or west to tell how to get there.

- Go \_\_\_\_\_ on Park Road.
- 2 Go \_\_\_\_\_ on D Street.
- 3 Go \_\_\_\_\_ on Hill Road.
- Go \_\_\_\_\_ on A Street.