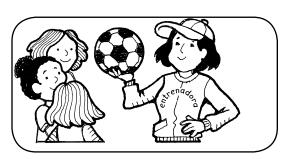

### Who Is the Leader?

Draw a line to match each clue with a leader. Then write the name of the leader on the line.

I tell a team how to play.

\_\_\_\_

I am a \_\_\_\_\_\_.

2 I make sure swimmers follow rules at the pool.

\_\_\_\_

I am a \_\_\_\_\_\_.

3 I am in charge of a city.

-----

I am a \_\_\_\_\_\_.

I am a \_\_\_\_\_\_.

teacher

coach

lifeguard

mayor