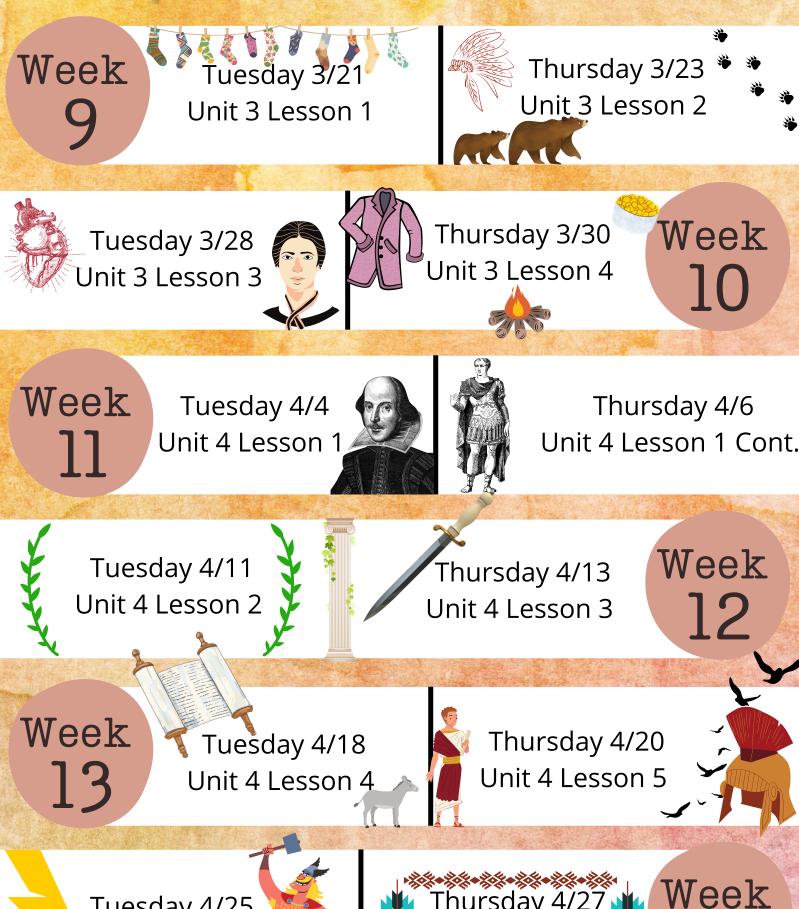

VR English 1 Live Sessions are twice weekly Tuesdays and Thursdays, for 45 minutes in Engage.

10:00 AM - 10:45 AM ET

Please be on time so valuable engagement time is not lost.

Live Session Password: eagle

Week 1



Tuesday 1/24 Unit 1 Lesson 1 Thursday 1/26 Unit 1 Lesson 1 Cont.

Tuesday 1/31 Unit 1 Lesson 2



Week 2

Week

Tuesday 2/7 Unit 1 Lesson 3 Thursday 2/9 Unit 1 Lesson 3 Cont.

Tuesday 2/14 Unit 1 Lesson 4



Thursday 2/16 Unit 1 Lesson 4 Cont.

Week 4

Week 5

Tuesday 2/21 Unit 2 Lesson 1



Thursday 2/23 Unit 2 Lesson 1 Cont.

Tuesday 2/28 Unit 2 Lesson 2 Thursday 3/2 Week
Unit 2 Lesson 2 Cont.



Tuesday 3/7
Unit 2 Lesson 3





Tuesday 3/14 Unit 2 Lesson 5



Thursday 3/16 Unit 2 Lesson 5 Cont. Week 8



Week

Thursday 4/27

## Work Shop Sessions

Tuesday 4/25

Unit 5 Lesson 1

5/2 and 5/4

Topics Selected By Teacher