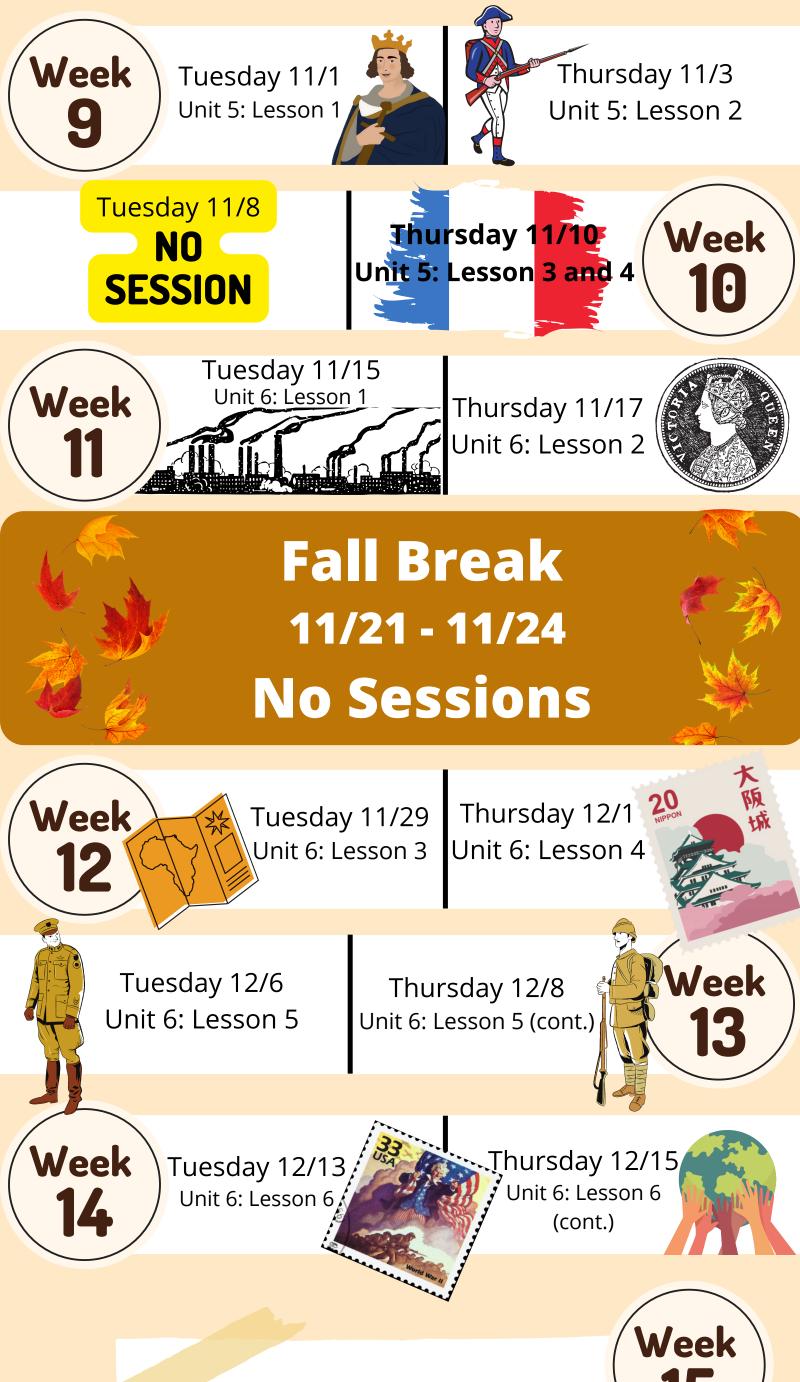

VR World History Live Sessions are twice weekly Tuesdays and Thursdays, for 45 minutes in Engage.

10:00 AM - 10:45 AM ET

Please be on time so valuable engagement time is not lost.

Live Session Password: eagle



Week 1

Tuesday 9/6 Unit 1: Lesson 1 and 2 Thursday 9/8 Unit 1: Lesson 3



Tuesday 9/13 Unit 1: Lesson 4 Thursday 9/15 Unit 1: Lesson 5



Week 3

Tuesday 9/20 Unit 2: Lesson 1



Thursday 9/22 Unit 2: Lesson 2

Tuesday 9/27
Unit 2: Lesson 3 and 4



Thursday 9/29 Unit 2: Lesson 5



Week 5

Tuesday 10/4 Unit 3: Lesson 1 and 2 Thursday 10/6 Unit 3: Lesson 3



Tuesday 10/11 Unit 3: Lesson 4 Thursday 10/13 Unit 3: Lesson 5



Week 7

Tuesday 10/18 Unit 4: Lesson 1 Thursday 10/20 Unit 4: Lesson 2

Tuesday 10/25 Unit 4: Lesson 3 and 4



Week 8



Work Shop Sessions

12/20 and 12/22

Topics Selected By Teacher